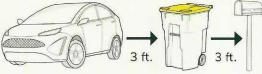

Please help our drivers work safely and efficiently by placing your recycling cart properly at the curb.

Remember to place your cart at least
3 feet away from any obstacles (trees, cars,
mailboxes, etc.) to allow the automatic arm to lift
and empty the cart. The wheels of the cart should
face the house. In inclement weather, please do
not place your carts on top of snowbanks.